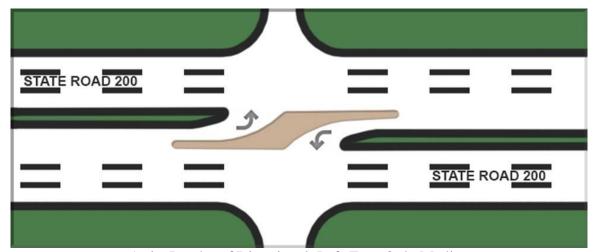

Medians will be completely closed on the following roadways intersecting with State Road 200:

- Yanie Road/Alliance Place
- Kutana Road
- Cessna Road/Shopping Center

On the following roadways, medians will be upgraded to directional, left-turn only medians as shown in the attached example.

- Rubin Davis Lane
- Harry Green Road/Santa Barbara Street
- Courtney Isles Way/License Road
- Lofton Square Court
- Nassau Place Road/Flora Parke Boulevard
- Zion Court (westbound, left-turn only)

Artist Render of Directional, Left-Turn Only Median